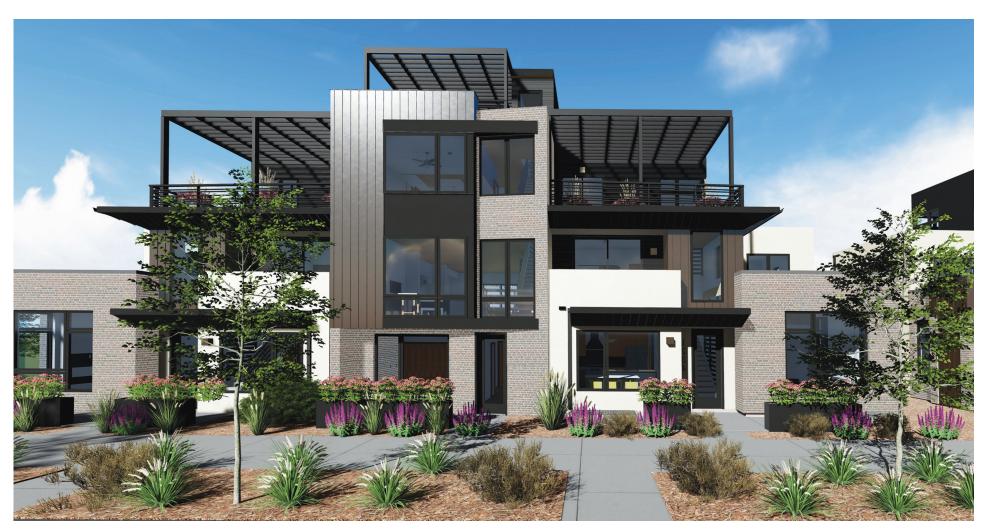

# Atlas Series Main Floor Master End Unit

KUH Oneida, LLC reserves the right to modify plans, exterior designs and specifications and may substitute materials and brands of like quality at any time without prior notice. Square footages provided are approximate and subject to change. Effective 5.13.2020

### Atlas Main Floor Master End Unit Total Finished Square Feet: 2,795 (Varies by Unit)

First Level