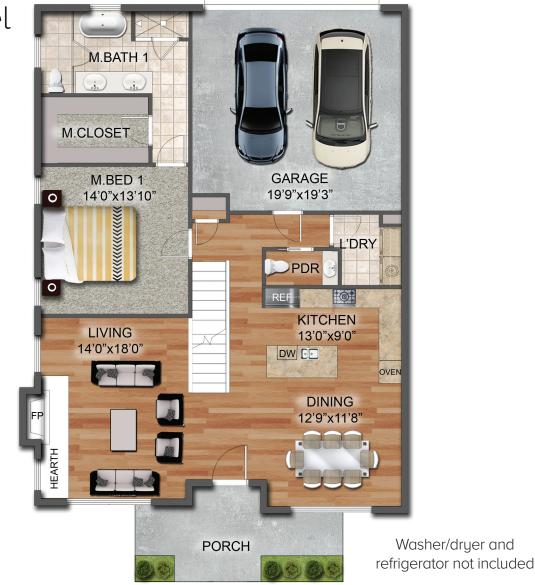

### Atlas Main Floor Master End Unit Total Finished Square Feet: 2,795 (Varies by Unit)

First Level

### Atlas Main Floor Master End Unit Total Finished Square Feet: 2,795 (Varies by Unit)