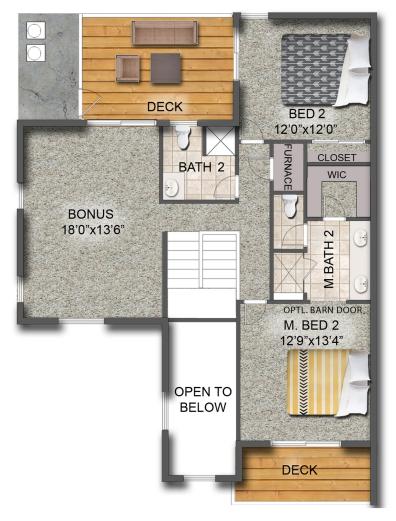

# Atlas Series Main Floor Master End Unit





KUH Oneida, LLC reserves the right to modify plans, exterior designs and specifications and may substitute materials and brands of like quality at any time without prior notice. Square footages provided are approximate and subject to change. Effective 5.13.2020



### Atlas Main Floor Master End Unit Total Finished Square Feet: 2,795 (Varies by Unit)

First Level



### Atlas Main Floor Master End Unit Total Finished Square Feet: 2,795 (Varies by Unit)

#### Second Level



## Third Level



KUH Oneida, LLC reserves the right to modify plans, exterior designs and specifications and may substitute materials and brands of like quality at any time without prior notice. Square footages provided are approximate and subject to change. Effective 5.13.2020





Finished Basement Option

Unfinished Basement

### Atlas End Unit Options



End Unit Third Level Bath Option



End Unit Third Level Bar/Bath Option



End Unit Third Level Bar Option



End Unit Third Level Fireplace Option