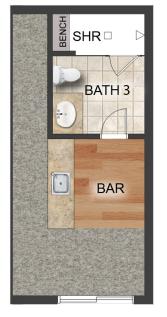

### Atlas End Unit Options

End Unit Third Level Bath Option

End Unit Third Level Bar/Bath Option

End Unit Third Level Bar Option

End Unit Third Level Fireplace Option