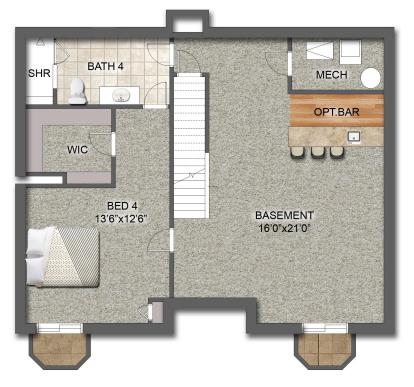

eries Main Floor Master End Unit





KUH Oneida, LLC reserves the right to modify plans, exterior designs and specifications and may substitute materials and brands of like quality at any time without prior notice. Square footages provided are approximate and subject to change. Effective 5.13.2020



### Atlas Main Floor Master End Unit Total Finished Square Feet: 2,795 (Varies by Unit)

First Level



### Atlas Main Floor Master End Unit Total Finished Square Feet: 2,795 (Varies by Unit)

#### Second Level



## Third Level



KUH Oneida, LLC reserves the right to modify plans, exterior designs and specifications and may substitute materials and brands of like quality at any time without prior notice. Square footages provided are approximate and subject to change. Effective 5.13.2020





Finished Basement Option

Unfinished Basement

### Atlas End Unit Options



End Unit Third Level Bath Option



End Unit Third Level Bar/Bath Option



End Unit Third Level Bar Option



End Unit Third Level Fireplace Option