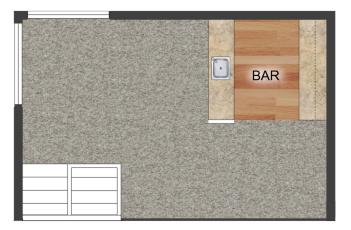

### Atlas End Unit Options

End Unit Third Level Bath Option

End Unit Third Level Bar/Bath Option

End Unit Third Level Bar Option

End Unit Third Level Fireplace Option